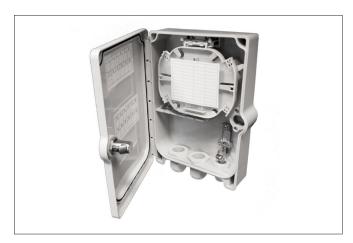

## IP65 12-Way Small Lockable Wall Box

This Lockable IP65 distribution box offers the ability to terminate 12 fibres housed in an ABS, IP65 rated. Suitable for both 6x SC Duplex and LC Quad adapter types. Can be used internally and externally.

Offers up to 12 exit points for patching cables and 1 standard cable entry point for loose tube, tight buffer, pre-terminated and steel tape armoured cable. Each enclosure has integrated strength member tie positions and bend radius protection with the addition of a removable front door allowing for quick and easy installation.

## Features:

- Up to 12 fibres
- Removable splice tray for easy installation
- Multiple adapter options available
- 6 adapter positions
- IP 65
- Integrated bend radius protection
- Sealing glands for up to 24 exiting cables + 1 incoming cable
- Lockable door
- ROHS, REACH & SvHC compliant
- Supplied with 24 heatshrink splice protectors, transit tubing, wall fixings and tie wraps